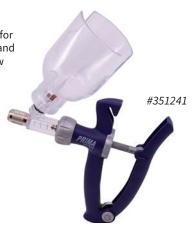

### **Value Line BMV**

Packaged with 100ml/20mm Fast Fit, 20mm bottle collar, metal luer lock needle nut, and lube packet. Packaged in a clear plastic bag with header card for hanging.

| Adjustable Dose |           | Fixed Dose |           |
|-----------------|-----------|------------|-----------|
| Size            | Item Code | Size       | Item Code |
| 0.3 ml          | 351906    | 0.3 ml     | 351890    |
| 0.5 ml          | 343413    | 0.5 ml     | 351937    |
| 1.0 ml          | 356352    | 1.0 ml     | 344724    |
| 2.0 ml          | 344762    | 2.0 ml     | 361004    |
| 6.0 ml          | 343444    |            |           |
| 15 ml           | 374301    |            |           |