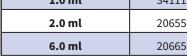

#### **Premium Line BMV**

Packaged with 100ml/20mm Fast Fit, 250ml/30mm Fast Fit, three bottle collars (20mm, 30mm, and 33mm), metal luer lock needle nut, and lube packet. Packaged in a premium box with a clear window designed for shelves and hanging.

| Adjustable Dose |           | Fixed Dose |           |
|-----------------|-----------|------------|-----------|
| Size            | Item Code | Size       | Item Code |
| 0.3 ml          | 351241    | 0.3 ml     | 351883    |
| 0.5 ml          | 332370    | 0.5 ml     | 347947    |
| 1.0 ml          | 341112    | 1.0 ml     | 341129    |
| 2.0 ml          | 206558    | 2.0 ml     | 339591    |
| 6.0 ml          | 206657    |            |           |