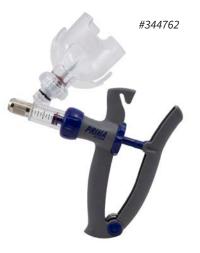

Packaged with 250ml/30mm Fast Fit, 30mm bottle collar, metal luer lock needle nut, and lube packet. Packaged in a clear plastic bag with header card for hanging.

| Adjustable Dose |           |  |  |
|-----------------|-----------|--|--|
| Size            | Item Code |  |  |
| 15 ml           | 371126    |  |  |